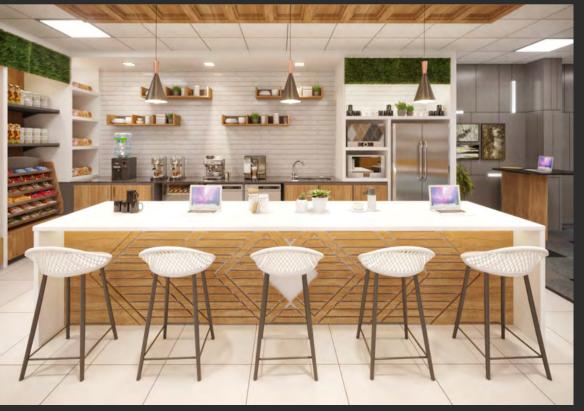

#### **Bar Stools & Counters**

**Bar Stools & Counter** 

- TV Units,
- Beds,
- Sofas,
- Accent Chairs,
- Dresser,
- Wardrobe,
- Console Table,
- Bathroom Vanity