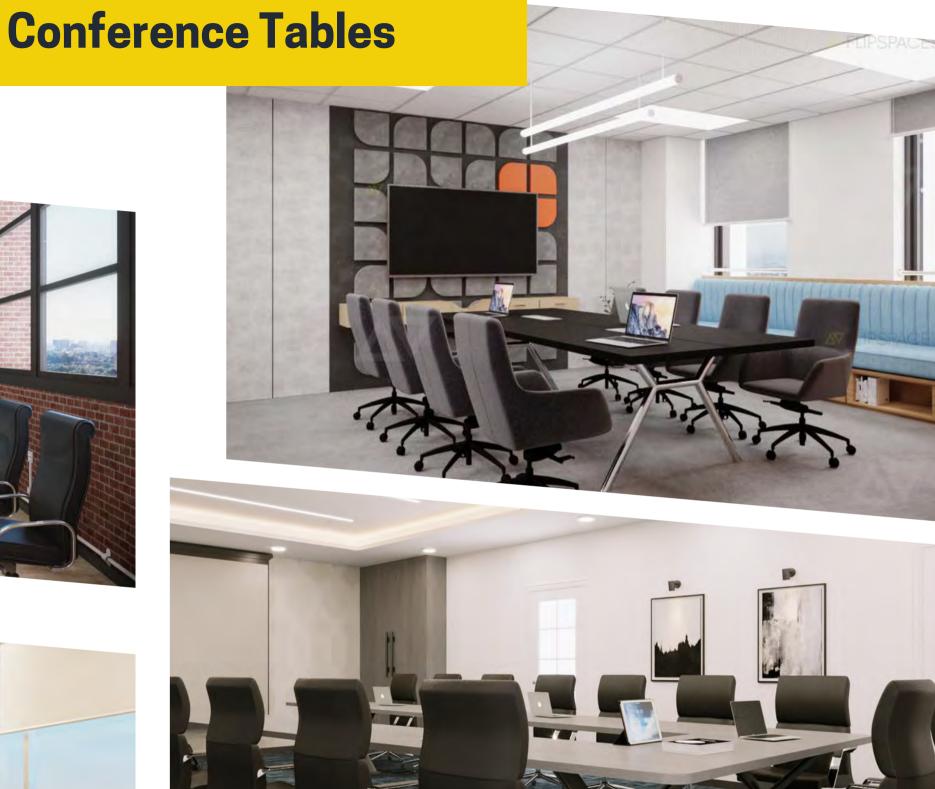

#### **Conference Tables**

- Dining Table & Chairs,
- Bar Stools & Counter,
- Live Counter,
- Banquet Seating

Dining Tables and Chairs (+ Banquet Settings)