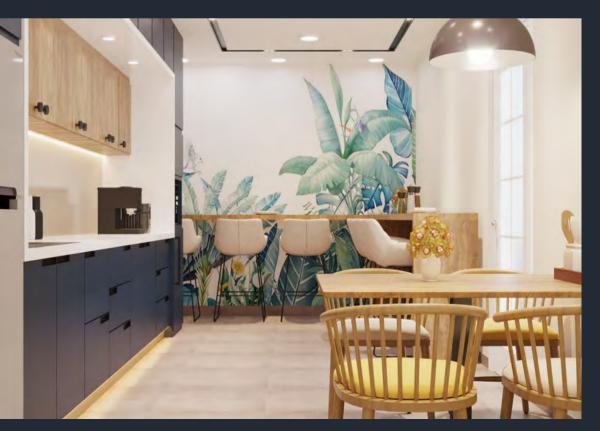

#### **Bar Stools & Counters**

**Bar Stools & Counter** 

- TV Units,
- Beds,
- Sofas,
- Accent Chairs,
- Dresser,
- Wardrobe,
- Console Table,
- Bathroom Vanity