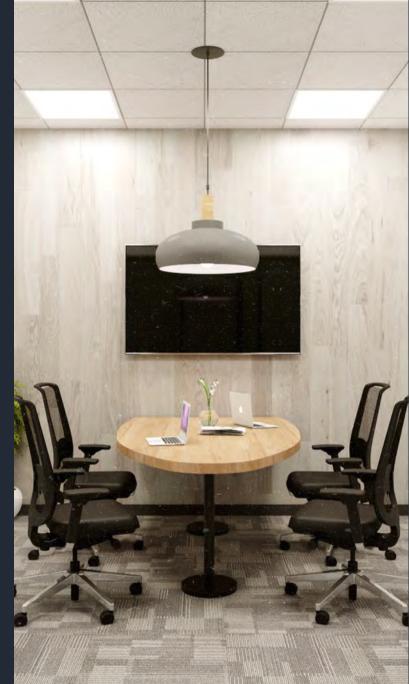

#### **Conference Tables**

- Dining Table & Chairs,
- Bar Stools & Counter,
- Live Counter,
- Banquet Seating

Dining Tables and Chairs (+ Banquet Settings)