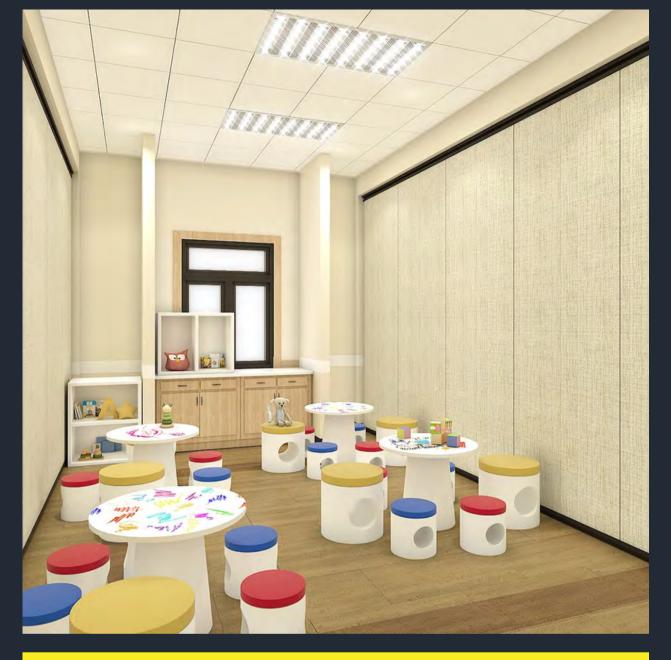

the new infusion of Virtual Reality (VR) and Augmented Reality (AR) in interior designing has now completely transformed the client's visual experience journey. The client can now, with the help of VR, tour their commercial spaces virtually even before a brick is laid, assess what works for them in terms of design, and recommend















THE FINANCIAL EXPRESS





PROJECTS

CORPORATE

OFFICES

























































































## MONEYWISE MORTGAGE





































# PROJECTS RESTAURANTS/ CAFE









KASAI SUSHI RESTAURANT



































**VAZZY** 

































CRAZY GOOD KITCHEN

















# PROJECTS RETAIL STORES





































































## PROJECTS MEDICAL OFFICES



























# PROJECTS HOSPITALITY HOTELS





























## TAJ CONVENTION CENTER















#### **DEVIRATN**



### FAIRFIELD BY MARRIOTT



























## PROJECTS OTHERS