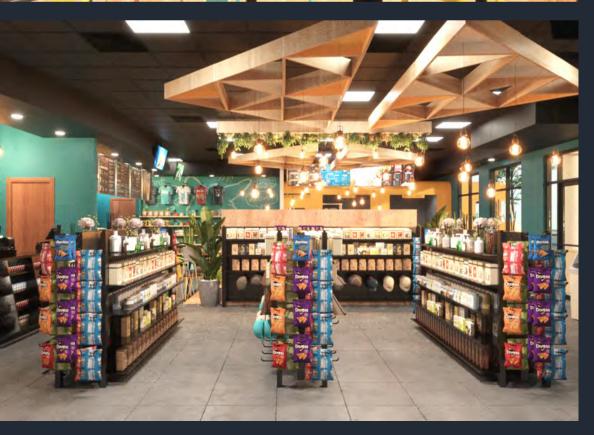

to see their finished floor plans and designs were through a lacklustre format of a black and white 2D design layout. With the new infusion of Virtual Reality (VR) and Augmented Reality (AR) in interior designing has now completely transformed the client's visual experience journey. The client can now, with the help of VR, tour their commercial spaces virtually even before a brick is laid, assess what works for them in terms of design, and recommend















THE FINANCIAL EXPRESS





PROJECTS

CORPORATE

OFFICES

























































































## MONEYWISE MORTGAGE





































# PROJECTS RESTAURANTS/ CAFE









KASAI SUSHI RESTAURANT



































**VAZZY** 

































CRAZY GOOD KITCHEN

















# PROJECTS RETAIL STORES





































































## PROJECTS MEDICAL OFFICES



























# PROJECTS HOSPITALITY HOTELS





























## TAJ CONVENTION CENTER















#### **DEVIRATN**



### FAIRFIELD BY MARRIOTT



























## PROJECTS OTHERS