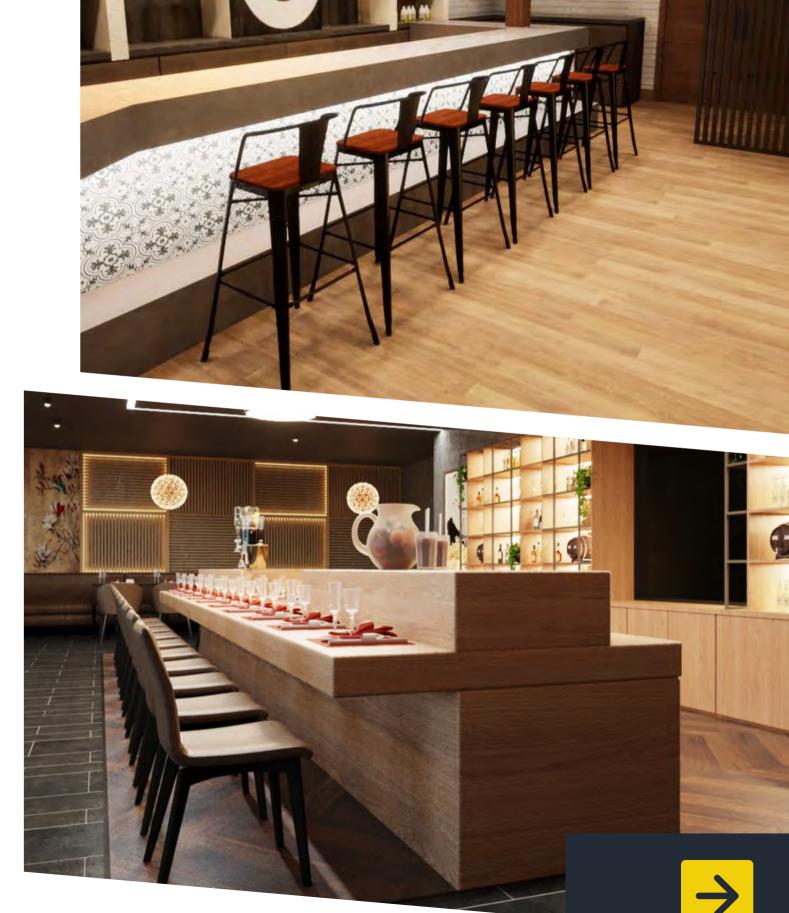

#### **Conference Tables**

- Dining Table & Chairs,
- Bar Stools & Counter,
- Live Counter,
- Banquet Seating

Dining Tables and Chairs (+ Banquet Settings)

#### **Bar Stools & Counters**

**Bar Stools & Counter** 

- TV Units,
- Beds,
- Sofas,
- Accent Chairs,
- Dresser,
- Wardrobe,
- Console Table,
- Bathroom Vanity